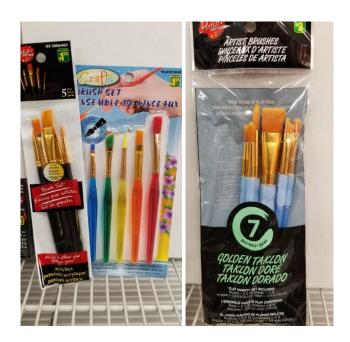

Below are pictures of some different types of acrylic paintbrushes that can be found at Dollarama:

You can also find paintbrushes meant for acrylic paint at Michaels, Walmart, and other stores that have art or crafts sections. Please avoid getting paintbrushes that have coarse bristles because they cause streaking in the paint.