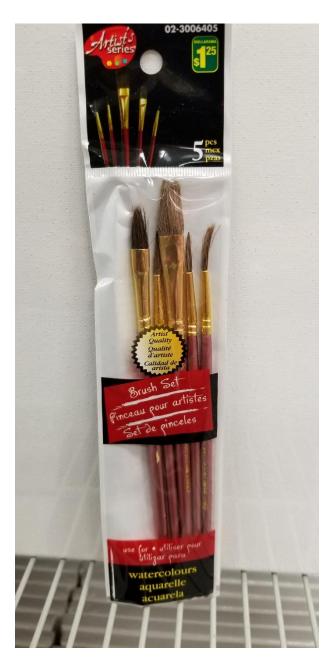

## For GRADE 8 students only

One set of watercolour paintbrushes. Below is a picture of a watercolour paintbrush set that can be found at Dollarama:

Please check and make sure that the brushes say "watercolour" on the label. They contain a special type of bristle that absorbs the liquid colour. These can usually be found at stores that have an art section.