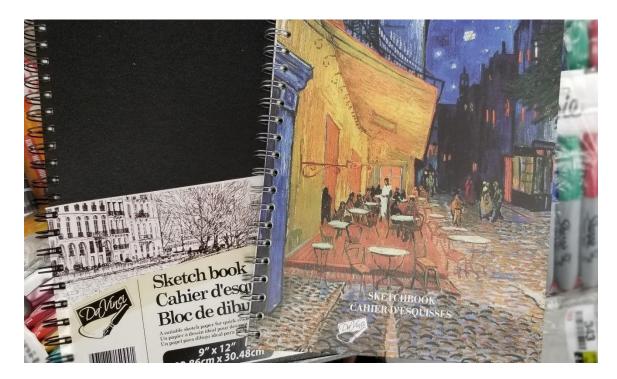

Thank you,

Tara Lambert

Pictures and Descriptions Continued Below \

Below is a picture of sketchbooks you can purchase at Dollarama:

Sketchbooks can be found at Walmart, Michaels, and other locations with an art or crafts section. If you choose to go to Michaels, check online for their weekly coupon. You can usually save 40-55% off of one regular-priced item.