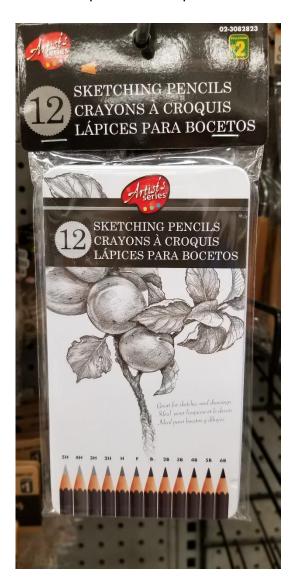

Below is a picture of art pencils that can be purchased at Dollarama:

You can find art sketching pencils as a variety of other locations with an art section. Please try to get pencils with a few on both the "H" and the "B" sides.